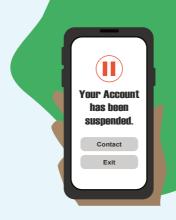

#### **ACCOUNT SUSPENDED**

COMPLETE JOB, DISCARD ALL 4 CARDS

THE APP CAN STOP YOU WORKING ANY TIME, FOR NO REASON. HOPE IT IS ENABLED SOON