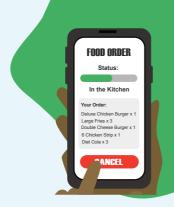

## **WAITING FOR CUSTOMER**

PAY **∳** OR DISCARD THIS JOB

IF YOU GET PAID BY DELIVERY, Any delay is lost income

#### **WAIT FOR RESTAURANT**

PAY **∳** OR DISCARD THIS JOB

SOME RESTAURANTS LIE ABOUT BEING READY This waiting means I earn below min wage